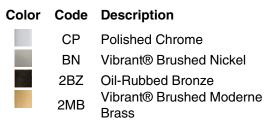

# **KOHLER**<sub>®</sub>

- Coordinates with transitional-style KOHLER<sup>®</sup> faucets and showering components.
- Includes installation hardware.

### Material

- Premium metal construction for durability and reliability.
- KOHLER finishes resist corrosion and tarnishing.

### **Recommended Products/Accessories**

K-31508-TA hand towel with Tatami weave, 18" x 30" K-31508-TE hand towel with Terry weave, 18" x 30" K-31508-TX hand towel with Textured weave, 18" x 30" K-23729 Stainless steel cleaner



### Codes/Standards

None Applicable

## KOHLER<sup>®</sup> One-Year Limited Warranty

See website for detailed warranty information.

### **Available Colors/Finishes**

Color tiles intended for reference only.









### **Technical Information**

All product dimensions are nominal.Installation Type:Wall-mountMaterial:Zinc, Stainless Steel

#### Notes

Install this product according to the installation instructions.

CAUTION: Risk of personal injury. Do not install these products in any area where they are likely to be used inadvertently as a grab bar or support bar. These products are not designed or intended for use as a grab bar or support bar.