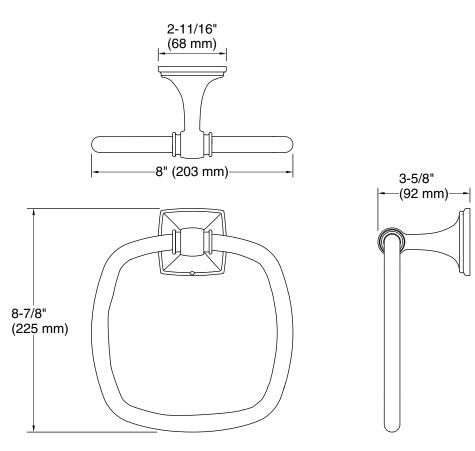

### **Technical Information**

All product dimensions are nominal.Installation Type:Wall-mountMaterial:Zinc, Stainless Steel